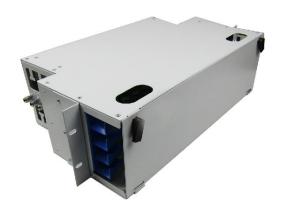

### **Overviews**

ODF-XX is used for connecting fiber and equipment of central Office. It is made of cold-rolled steel sheets by electrostatic plasticSpraying with proper structure and neatly looking. The cable can be Fixed by strengthening core in the terminal box, and its ports can be Replaced according to the plastical requirement. The panel on which Adapter is installed can be replaced optionally by FC, SC,ST,LC etc.

### **Feature**

- 2 cable fixer , easy to operate and convenient maintenance
- Front panels suitable for SC,FC,ST adapters
- 4U~8U height, 6~12 trays, 112~24 port
- Metal material box, OEM is welcome