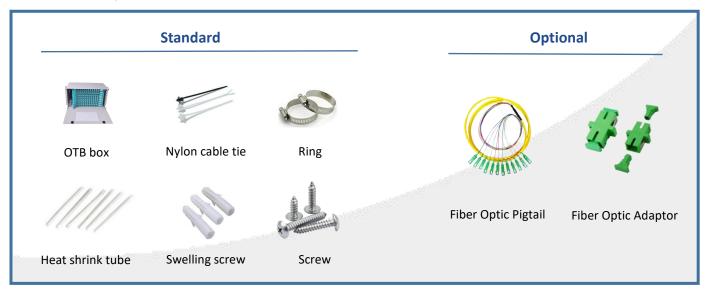

x, OEM is welcome

## **Specification**

| Parameter | Unit         | Specification  |          |
|-----------|--------------|----------------|----------|
|           |              | ODF-XX         | Core     |
| Dimension | mm           | 483*270*1U     | 12 core  |
|           |              | 483*270*2U     | 24 core  |
|           |              | 483*270*3U     | 48 core  |
|           |              | 483*270*4U     | 72 core  |
|           |              | 483*270*5U     | 96 core  |
|           |              | 483*270*8U     | 144 core |
| Tray      | piece        | 1~12           |          |
| Color     | dB           | White or Black |          |
| Operation | $^{\circ}$ C | -40~+60        |          |



DATASHEEET/JAN 2018

**Passive Optical Series** 

# **Main Accessory**



### **Order Information**

| ODF -              | <b>12</b> -<br>↓ | <b>1U</b><br>↓ | - SCA<br>↓ |
|--------------------|------------------|----------------|------------|
| Optical            | 12 = 12 core     | <b>1</b> U     | SCA=SC/APC |
| Distribution Frame | 24 = 24 core     | <b>2</b> U     | SCP=SC/PC  |
|                    | 48 = 48 core     | 3U             | FCA=FC/APC |
|                    | 72 = 72 core     | 4U             | FCP=FC/PC  |
|                    | 96 = 96 core     |                | LCA=LC/APC |
|                    | 144 = 144 core   |                | LCP=LC/PC  |
|                    |                  |                |            |



We produce a wide selection of network equipment under HONDAO brand. Gather housands of products, which are supplier to