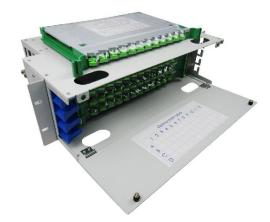

### **Overviews**

ODF-XX is used for connecting fiber and equipment of central Office. It is made of cold-rolled steel sheets by electrostatic plasticSpraying with proper structure and neatly looking. The cable can be Fixed by strengthening core in the terminal box, and its ports can be Replaced according to the plastical requirement. The panel on which Adapter is installed can be replaced optionally by FC, SC,ST,LC etc.

### **Feature**

- 2 cable fixer , easy to operate and convenient maintenance
- Front panels suitable for SC,FC,ST adapters
- 4U~8U height, 6~12 trays, 112~24 port
- Metal material box, OEM is welcome