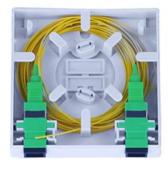

### **Overviews**

OSA 2 core faceplate is widely applied in the FTTX network. Can be multi-use to achieve a variety of fiber optic cable in nulti-mode access, and fixed fiber optical cable. It supports splicing, distribution, mechanical connection and wall mounted installation. The capacity of this box can be 1 core, 2 core.

### **Feature**

- Two cooling fans for longspan performance
- Compatible with fo adapter or fast connectors
- Easy installations: Mount on wall
- ABS material with good quality
- Compatible with Φ0.2-Φ3.0mm pigtail & 3.1 x 2.0 mm indoor drop cable

#### **Order Information**

For example: OSA-2SCA-2FP, A type 2 core box, installed 2pcs SC/APC Adapter and Pigtail

We produce a wide selection of network equipment under HONDAO brand. Gather housands of products ,which are supplier to customs of different filed and different requirement. QC team test all goods before shipment. We screen the Chinese supplier in a search of the most efficient product solutions available to satisfy your individual needs.