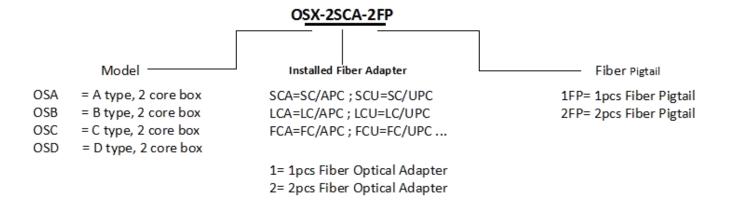

#### **Order Information**

For example: OSA-2SCA-2FP, A type 2 core box, installed 2pcs SC/APC Adapter and Pigtail

We produce a wide selection of network equipment under HONDAO brand. Gather housands of products ,which are supplier to customs of different filed and different requirement. QC team test all goods before shipment. We screen the Chinese supplier in a search of the most efficient product solutions available to satisfy your individual needs.