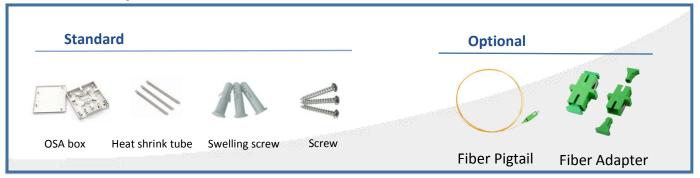

|
| Drop Cable(flat)        | Indoor flat drop cable 2*3mm           |
| Drop Cable(round)       | 4 pieces                               |
| Diameter of fiber cable | Ф5mm~Ф10 mm                            |
| Tensile Strength        | >50N                                   |
| Operation Temperature   | -40~ + 75°C                            |
| Optional Accessories    | Adapters ,Pigtails , Heat Shrink Tubes |
| Shipping Information    |                                        |
| Package Contents        | 1pcs box and accessory                 |
| Packing Way             | 500pcs/ctns                            |
| Lead time               | 8~15 days                              |

## FIBER SOCKET FACEPLATE



**DATASHEEET/JAN 2018** 

**Passive Optical Series** 

## **Main Accessory**



#### **Order Information**



For example: OSA-2SCA-2FP, A type 2 core box, installed 2pcs SC/APC Adapter and Pigtail



We produce a wide selection of network equipment under HONDAO brand. Gather housands of products ,which are supplier to customs of different filed and different requirement. QC team test all goods before shipment. We screen the Chinese supplier in a search of the most efficient product solutions available to satisfy your individual needs.